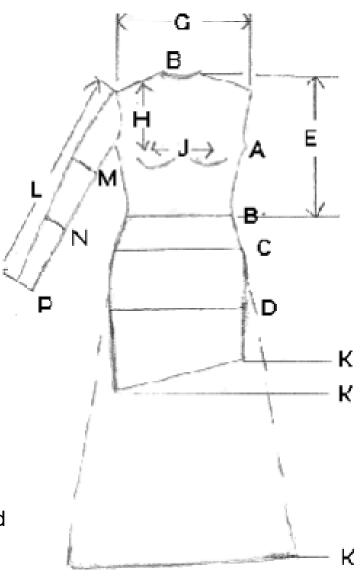

| A | Bust/chest. Please also add chest measurement just under bust and normal cup size.                                                                                                       |
|---|------------------------------------------------------------------------------------------------------------------------------------------------------------------------------------------|
| В | Waist (The easiest way to find this is to tie a piece of string around your middle at the narrowest point where it naturally sits.)                                                      |
| С | Hips about 7cm below waist.                                                                                                                                                              |
| D | Hips about 23cm below waist.                                                                                                                                                             |
| Е | Back - nape of neck to waist. (The nape is where the base of a collar sits.)                                                                                                             |
| F | Neck - around neck measured loosely.                                                                                                                                                     |
| G | Shoulder point to shoulder point.                                                                                                                                                        |
| Н | Top of centre shoulder to bust point.                                                                                                                                                    |
| J | Bust point to bust point.                                                                                                                                                                |
| K | Length of skirt from <u>waist</u> to hem. More than one measurement if the skirt is asymetric or has points. Please also measure from nape to hem to give me another point of reference. |
| L | Sleeve length from point of shoulder to wrist or required length.                                                                                                                        |
| М | Around upper arm.                                                                                                                                                                        |
| N | Around lower arm just below elbow at widest point.                                                                                                                                       |
| Р | Around wrist.                                                                                                                                                                            |
| Q | Crotch measurement if dress requires a leotard base, from front waist to back waist.                                                                                                     |
| R | Overall height without shoes.                                                                                                                                                            |
| S | Age if under 16.                                                                                                                                                                         |
|   |                                                                                                                                                                                          |